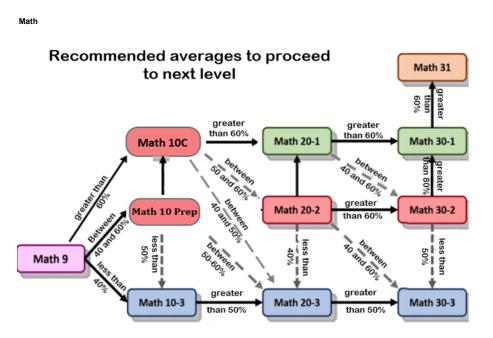

## Senior High Recommended Averages Quick Guide

Science

Recommended averages to proceed to next level

English

Recommended averages to proceed to next level

Social