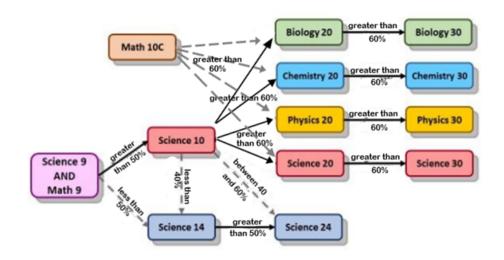

## Senior High Recommended Averages Quick Guide

Science

Recommended averages to proceed to next level

English

Recommended averages to proceed to next level

Social