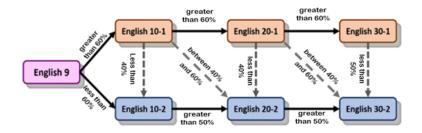

## Senior High Recommended Averages Quick Guide

Science

Recommended averages to proceed to next level

English

Recommended averages to proceed to next level

Social