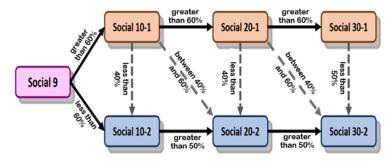

## Senior High Recommended Averages Quick Guide

Science

Recommended averages to proceed to next level

English

Recommended averages to proceed to next level

Social