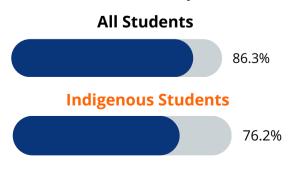

### **Grade 9 English Language Arts Division Year-End Report Card Data**

### **A Comparison**

The Division's year-end report card data indicate 86.3% of our Grade 9 students were meeting or mastering the core outcomes in ELA. Meanwhile, 76.2% of the Division's Indigenous students met or mastered the core outcomes.