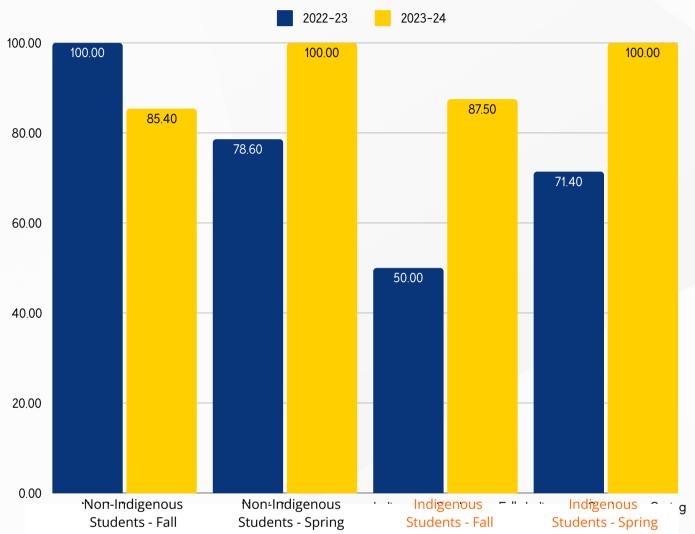

#### **Summary**

The F & P Benchmark Assessment System has established expected reading levels at each grade level that increase from the beginning of the school year to the end. As such, any increase in reading performance from the Fall to the Spring represents significant growth. F & P is only administered to our Grade 9 students. By the end of the year in 2023-2024, 100% of the Grade 9 students who completed the F & P assessment, both Non-Indigenous and Indigenous, were meeting or mastering the acceptable standard. There was no achievement gap between our Indigenous and Non-Indigenous learners. We are committed to continuing our important work in this area.