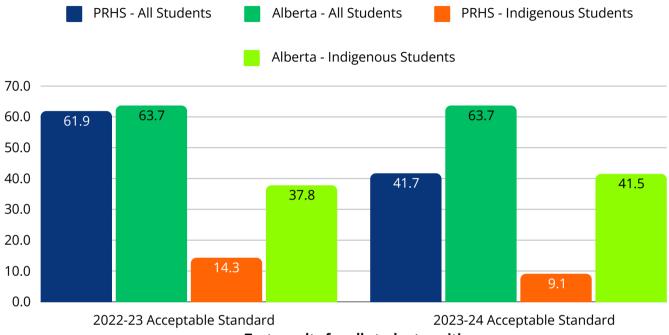

#### **Summary**

The Grade 9 PAT results in mathematics show a decline in test scores from the 2022-23 school year. This is an area of focus and significant work is ongoing to improve mathematics results.