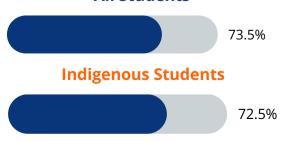

### Summary

Our schools year-end report card data indicate that 73.5% of our Grade 9 students were meeting or mastering grade-level expectations and 72.5% of our Indigenous students were meeting or mastering grade-level expectations. Working with our staff and divisional specialists to help ensure students are well prepared for the PAT and take this assessment seriously will continue to be a priority focus moving forward.