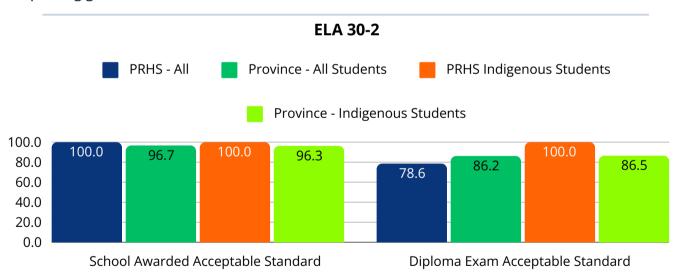

### **Provincial Diploma Exam Results**

#### **ELA 30-1**

#### **Summary**

Student performance in the ELA 30-2 Diploma Exams was similar to that of the students who completed ELA 30-1. In 2023, 100% of our Indigenous students and 78.6% of our total student population achieved the acceptable standard or greater on their ELA 30-2 diploma exams. The average mark for the PRHS Indigenous students was higher than the provincial average, the schools total student population achieved a slightly higher level than the provincial average for the acceptable standard or greater, and the Blended Score (School-Awarded Mark combined with the Diploma Exam Mark) indicates that all students achieved an acceptable standard (100% success rate).