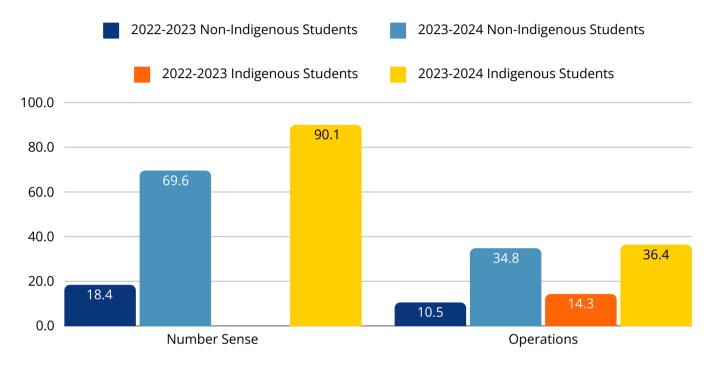

### **Division Numeracy Common Assessment Tool (NCAT) Data**

### Grade 9 Year over Year comparison of percentage of student meeting or mastering expectations

#### **Summary**

The NCAT is a summative assessment tool that assesses student proficiency in four core strands of mathematics. The assessments are administrated at various points throughout the Grades 7-9 curriculum as key units of work are completed. These assessments provide a snapshot of student progress at points in time throughout the school year.

The 20232-24 NCAT results suggest that at the time of administration, a majority of students both Indigenous and Non-Indigenous had met or mastered concepts related to Number Sense and far fewer had met or mastered concepts within the Operations strand. The 2023-2024 results show a significant improvement from the previous year. Participation rates were higher in 2023-2024 as well. Teachers used this information to inform their planning and instruction for the remainder of the year.