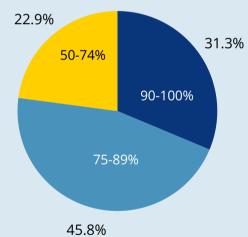

### **Attendance Data: Indigenous Students**

#### **Previous Year 90-100% Attendance**

#### Summary

The 2023-2024 attendance data indicate that 83.2% of the PRHS non-Indigenous students attended school over 90% of the time. This compared to only 49.9% for our Indigenous students.

The Division's targeted attendance rate is at least 90% as research suggests that an absenteeism rate of 10% or higher results in lower levels of academic achievement. We saw an improvement in attendance in 2022-2023 compared to previous years and in 2023-2024 attendance improved again, with no students attending 50% or less.