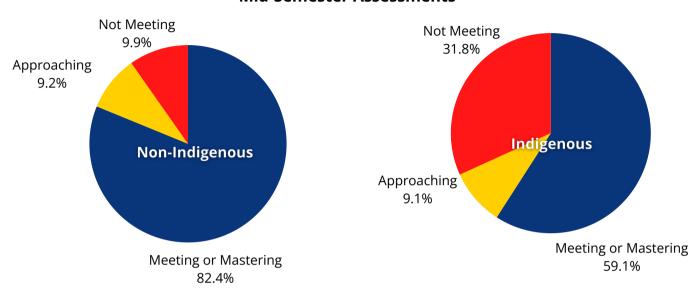

### Division Report Card Data for Numeracy: Percentage of Grades 10-12 Students Meeting or Mastering Expectations

#### **Mid-Semester Assessments**

### **Summary**

The Grades 10-12 school report card data shows growth in the number of students who either met or mastered grade-level expectations by the end of their courses in Semesters 1 and 2.

PRSD Education Assurance Survey Results: Goal Two - Numeracy