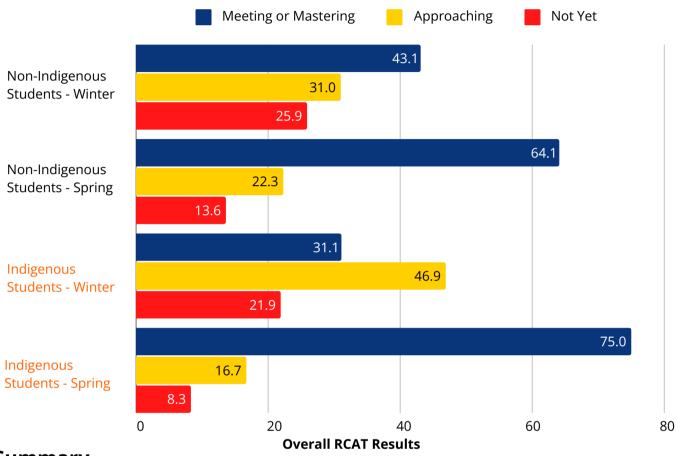

### Reading Comprehension Assessment Tool (RCAT)

### **Summary**

The RCAT is an online assessment tool that provides grade-level reading passages from narrative, informational, and poetic readings to assess students' comprehension abilities in the five major skills required for reading comprehension.

The RCAT data for 2023-2024 shows that less than 50% of all students were meeting or mastering grade-level expectations during the winter reporting period. While there were significant gains for both our Indigenous and Non-Indigenous students between the winter and spring reporting periods, there remains room for improvement. We are committed to continuing our important work in this area.

**About Reading Comprehension Assessment Tool Data** 