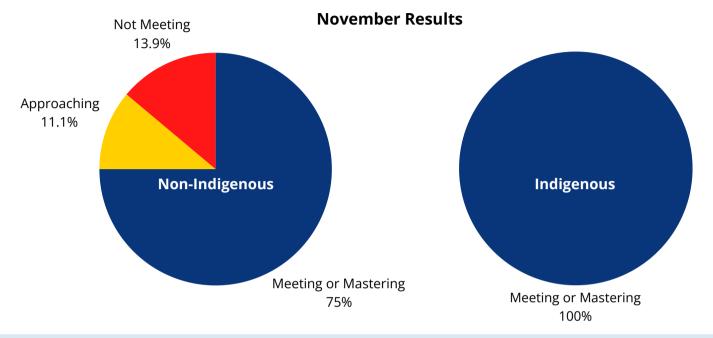

Overview of Divisional Literacy and Numeracy Assessments

Division Report Card Data for Numeracy:
Percentage of Grades 7-9 Students Meeting or Mastering Expectations

#### **Summary**

The Grades 9 report card data indicate that from the November reporting period to the June reporting period the percentage of all students meeting or mastering grade-level expectations in numeracy decreased for both our non-Indigenous and Indigenous students. This is not an atypical trend in Junior High, but remains an important area of focus moving forward.