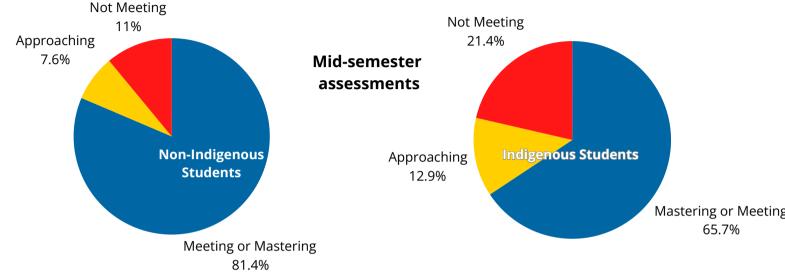

#### **Mid-Semester Assessments**

#### **End of Course Assessments**

### **Summary**

The Grades 10-12 school report card data shows growth in the number of students who either met or mastered grade-level expectations by the end of their courses in Semesters 1 and 2.

PRSD Education Assurance Survey Results: Goal Two - Numeracy