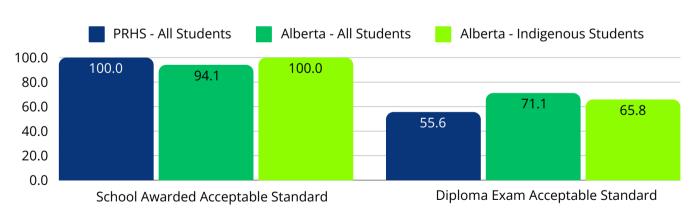

#### **ELA 30-1**

#### **Summary**

In the 2023-24 school year, 100% of our ELA 30-1 students achieved a school-awarded acceptable standard. When blending these results with the diploma exam marks, which were above 80% for all of our students, every PRHS student enrolled in ELA 30-1 in 2023-24 received a passing grade.

#### **Summary**

Student performance in the ELA 30-2 Diploma Exams was similar to that of the students who completed ELA 30-1. In 2023, 100% of our Indigenous students and 78.6% of our total student population achieved the acceptable standard or greater on their ELA 30-2 diploma exams. The average mark for the PRHS Indigenous students was higher than the provincial average, the schools total student population achieved a slightly higher level than the provincial average for the acceptable standard or greater, and the Blended Score (School-Awarded Mark combined with the Diploma Exam Mark) indicates that all students achieved an acceptable standard (100% success rate).