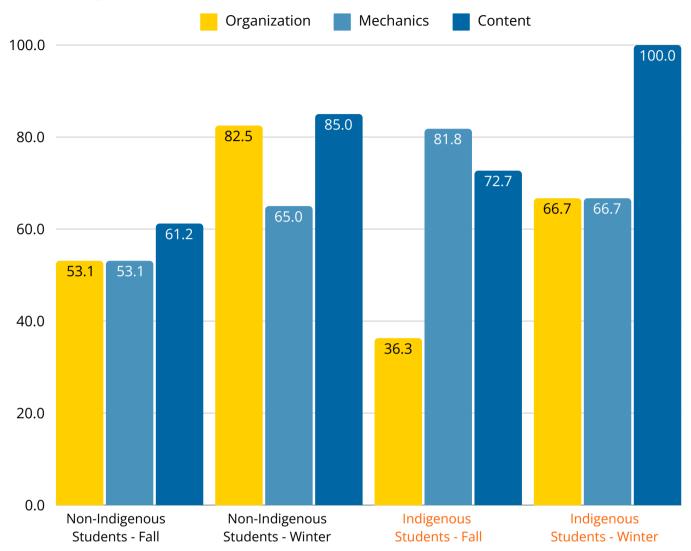

### Writing Assessment Tool (WAT) Data

Percentage of Grade 1-9 Students Meeting or Mastering Expectations

### **Summary**

The Division Writing Assessment Tool (WAT) is an internally developed assessment that measures proficiency in organization, mechanics and content. WAT data are primarily used to inform instruction throughout the year. The Fall data is based on curricular outcomes from the previous grade level and the Winter data is based on current grade-level outcomes. The WAT assessment is only administered to our Grade 9 students.

The Writing Assessment Tool (WAT) data for 2023-2024 shows significant gains between the fall and winter reporting periods, for both Indigenous and Non-Indigenous students. The participation rate in the winter session, for Indigenous Students was very low. Moving forward, continued efforts will be made to ensure students continue to become more proficient in writing.