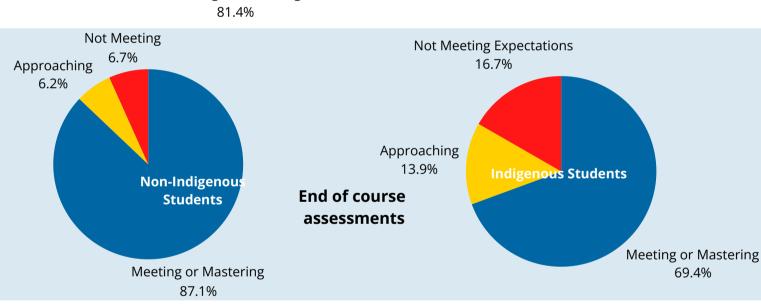

#### **Mid-Semester Assessments**

#### **End of Course Assessments**

### **Summary**

The Grades 10-12 school report card data shows growth in the number of students who either met or mastered grade-level expectations by the end of their courses in Semesters 1 and 2.

PRSD Education Assurance Survey Results: Goal Two - Numeracy