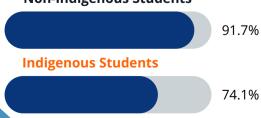

#### **Attendance Data: Non-Indigenous Students**

### **Attendance Data: Indigenous Students**

#### Previous Year 90-100% Attendance

#### **Previous Year 90-100% Attendance**

#### Summary

The 2023-2024 attendance data indicate that 83.2% of the PRHS non-Indigenous students attended school over 90% of the time. This compared to only 49.9% for our Indigenous students.

The Division's targeted attendance rate is at least 90% as research suggests that an absenteeism rate of 10% or higher results in lower levels of academic achievement. We saw an improvement in attendance in 2022-2023 compared to previous years and in 2023-2024 attendance improved again, with no students attending 50% or less.