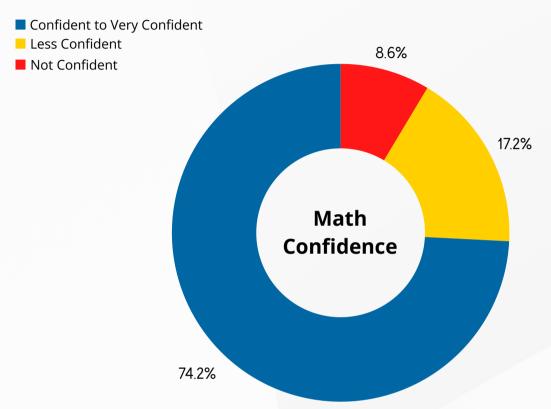

#### **Summary**

Students were asked to rate their level of confidence in their own math skills on a scale of 1 to 5, with 1 being not confident and 5 being very confident. As you can see in the above graphs, the PRSD Education Assurance Survey data indicated that 74.2% (combined percentages from students who answered either three or greater on the survey) of Grade 9-12 Students felt confident in their numeracy skills.