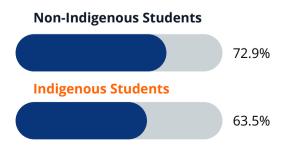

### **Summary**

The Grades 10-12 school report card data shows growth in the number of students who either met or mastered grade-level expectations by the end of their courses in Semesters 1 and 2.

PRSD Education Assurance Survey Results: Goal Two - Numeracy

Grades 7-12

#### **Summary**

Students were asked to rate their level of confidence in their own math skills on a scale of 1 to 5, with 1 being not confident and 5 being very confident. As you can see in the above graphs, the PRSD Education Assurance Survey data indicated that 74.2% (combined percentages from students who answered either three or greater on the survey) of Grade 9-12 Students felt confident in their numeracy skills.