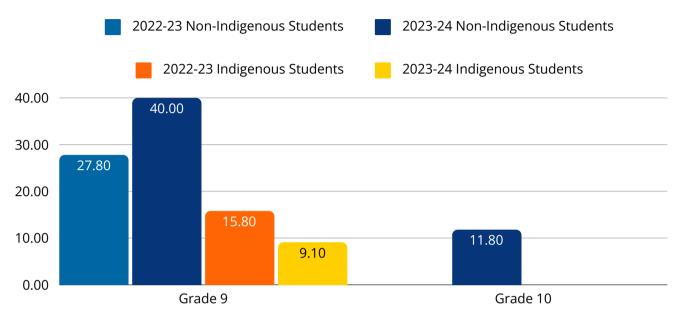

### Division Mathematics Intervention/Programming Instrument (MIPI) Data

Percentage of students meeting or mastering core concepts from the previous grade level

#### **Summary**

The MIPI is administered at the beginning of the year to determine how well students understand key concepts from the previous year's work, which provides a useful starting point for the current year's instruction. The results from both September 2022 and September 2023 show that less than half of all students, both Non-Indigenous and Indigenous, were meeting or mastering core concepts from the previous grade level. The participation rate for Grade 10 students was very low due to factors including the number of students not taking Math in the first semester. This data is useful in helping teachers to identify priority areas for intense instruction in numeracy throughout the year.