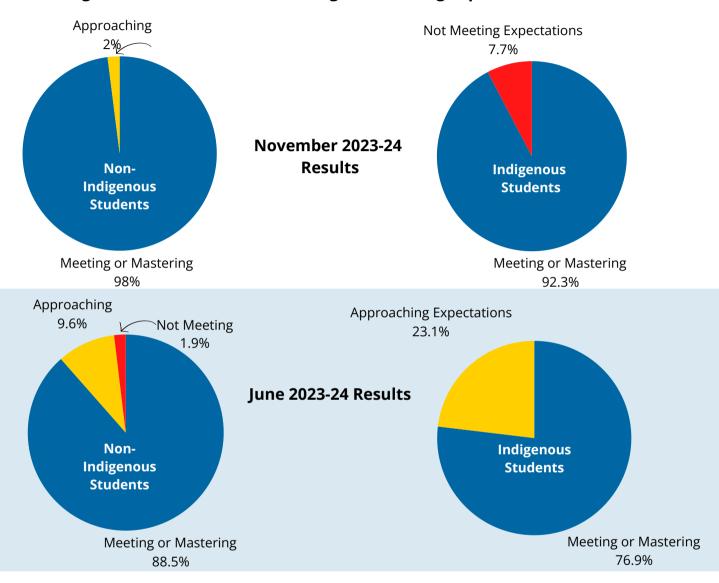

### Peace River High School Report Card Data for Literacy

Percentage of Grades 9 students meeting or mastering expectations - 2023-2024

### **Previous Year's Results**

Percentage of students Meeting or Mastering grade-level expectations June 2023

**Non-Indigenous Students** 

#### **Summary**

The Grade 9 school report card data indicate that 90.4% of non-Indigenous students met or mastered grade-level expectations at the end of the 2023-24 school year, a very similar result to the previous year's data. Amongst our Indigenous students, 76.9% met or mastered grade-level expectations, a gain of 2.8% from the previous school year. Continued efforts will be made to narrow the achievement gap between Indigenous and Non-Indigenous learners.