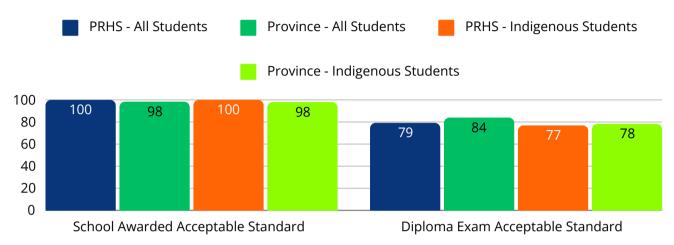

#### **Summary**

In the 2023-24 school year, 100% of our ELA 30-1 students achieved a school-awarded acceptable standard. When blending these results with the diploma exam marks, which were above 80% for all of our students, every PRHS student enrolled in ELA 30-1 in 2023-24 received a passing grade.

#### **Summary**

Student performance in the ELA 30-2 Diploma Exams was similar to that of the students who completed ELA 30-1. In 2023, 100% of our Indigenous students and 78.6% of our total student population achieved the acceptable standard or greater on their ELA 30-2 diploma exams. The average mark for the PRHS Indigenous students was higher than the provincial average, the schools total student population achieved a slightly higher level than the provincial average for the acceptable standard or greater, and the Blended Score (School-Awarded Mark combined with the Diploma Exam Mark) indicates that all students achieved an acceptable standard (100% success rate).