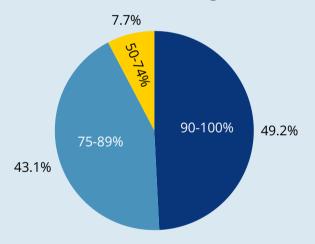

#### **Attendance Data: Non-Indigenous Students**

#### Previous Year 90-100% Attendance

#### Summary

The 2023-2024 attendance data indicate that 83.2% of the PRHS non-Indigenous students attended school over 90% of the time. This compared to only 49.9% for our Indigenous students.

The Division's targeted attendance rate is at least 90% as research suggests that an absenteeism rate of 10% or higher results in lower levels of academic achievement. We saw an improvement in attendance in 2022-2023 compared to previous years and in 2023-2024 attendance improved again, with no students attending 50% or less.