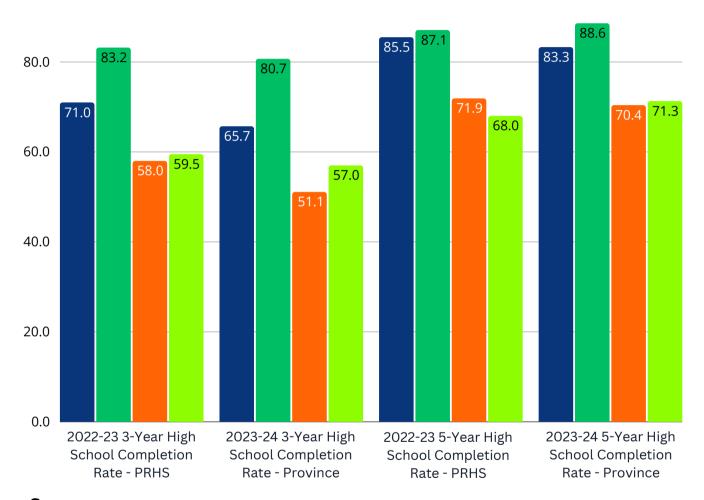

### Alberta Education Assurance Measures: High School Completion Rates

### Summary

This graph shows the number of students who graduated after three or five years of high school. In Alberta, once a students reaches Grade 10, it is an expectation that they will complete high school within three, four, or five years.

The PRHS Completion Rates shows a slight decrease in all categories. Our Indegenous rate is higher than the provincial average in 5-year.