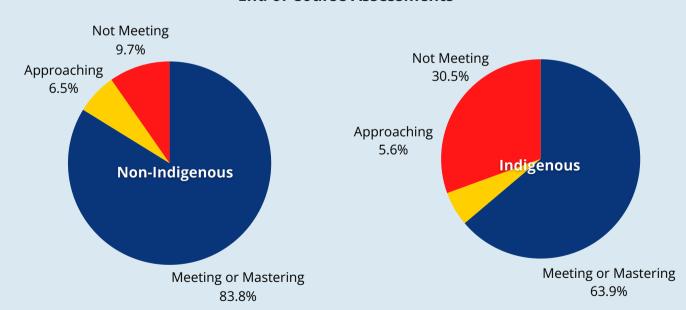

#### **Summary**

The F & P Benchmark Assessment System has established expected reading levels at each grade level that increase from the beginning of the school year to the end. As such, any increase in reading performance from the Fall to the Spring represents significant growth. F & P is only administered to our Grade 9 students. By the end of the year in 2023-2024, 100% of the Grade 9 students who completed the F & P assessment, both Non-Indigenous and Indigenous, were meeting or mastering the acceptable standard. There was no achievement gap between our Indigenous and Non-Indigenous learners. We are committed to continuing our important work in this area.

The RCAT data for 2023-2024 shows that less than 50% of all students were meeting or mastering grade-level expectations during the winter reporting period. While there were significant gains for both our Indigenous and Non-Indigenous students between the winter and spring reporting periods, there remains room for improvement. We are committed to continuing our important work in this area.