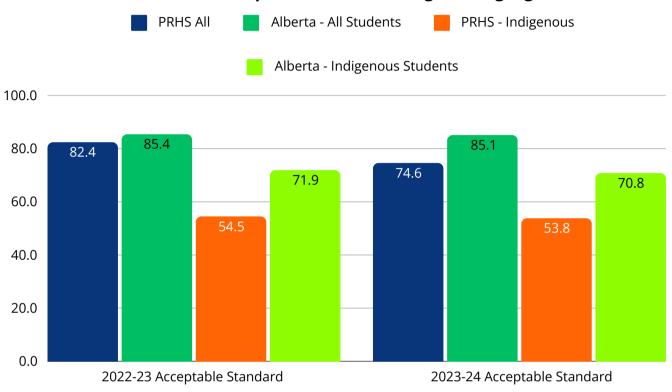

#### **Summary**

The percentage of Acceptable Standard performance for the Grade 9 ELA PAT decreased from 82.4% to 74.6% in 2023-24. Further work is required to help ensure students perform better on this assessment in future years. Our Indigenous students were consistent from the previous year.