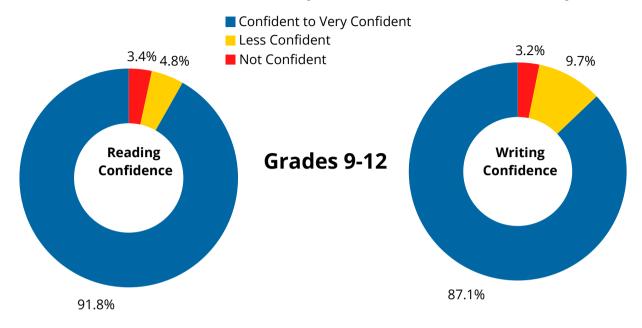

### PRSD Education Assurance Survey Results: Goal One - Literacy

### **Summary**

Students were asked to rate their level of confidence in their own reading and writing skills on a scale of 1 to 5, with one being "not confident" and five being "very confident". Results include responses from 186 students in Grades 9-12, which represents approximately 70 per cent of eligible students. The literacy results from the survey are very positive and show the vast majority of students are confident in their reading and writing abilities.