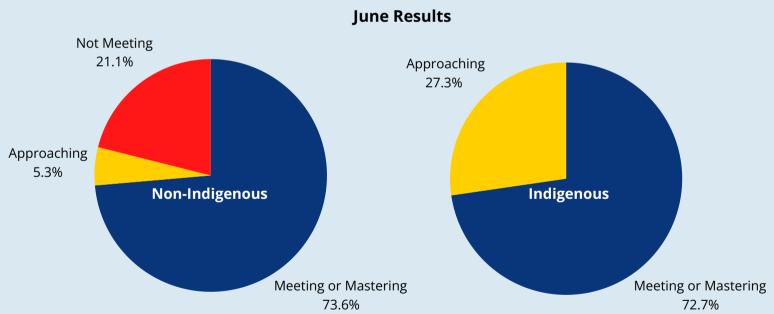

### Division Report Card Data for Numeracy: Percentage of Grades 10-12 Students Meeting or Mastering Expectations

### **Summary**

The Grades 10-12 school report card data shows growth in the number of students who either met or mastered grade-level expectations by the end of their courses in Semesters 1 and 2.

PRSD Education Assurance Survey Results: Goal Two - Numeracy