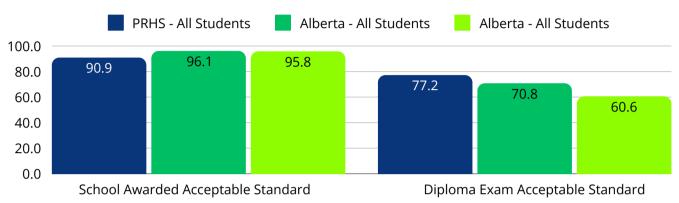

### **Provincial Diploma Exam Results - All Students**

Math 30-1

#### **Summary**

In the 2023-24 school year, our achievement data for Math 30-1 indicate that 90.9% of our students achieved a blended score acceptable standard compared to 94.6% provincially. We did not have any Indigenous students participate in this course. Moving forward, a school priority is to help students to improve their performance on the diploma exam.

#### **Summary**

In the 2023-24 school year, our achievement data for Math 30-2 indicate that 100% of our students achieved an acceptable standard on the school awarded mark, and while their acceptable standard performance on the diploma exam was only 55.6%, the blended score acceptable standard was 100% compared to 92.3% provincially. Although all students enrolled in this course received a passing grade, a priority moving forward is to help ensure students are better prepared to perform well on the diploma exam for this course.